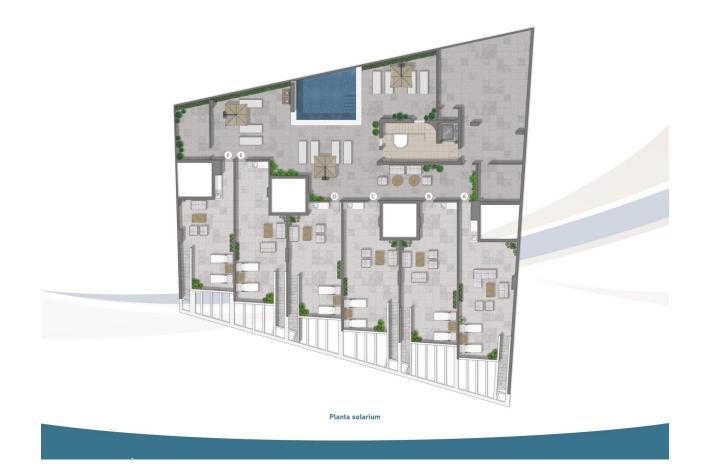

#### DESCRIPTION

NEW BUILD FRONTLINE RESIDENTIAL IN SAN PEDRO DEL PINATAR Nestled along the captivating Mar Menor, Lo Pagan is a town in Murcia that unveils a seamless blend of natural beauty and cultural richness, offering a perfect escape for those seeking a tranquil oasis. Conveniently accessible, with just a 57-minute ride from Alicante Airport, Lo Pagan beckons you to unwind, explore, and create cherished memories in this idyllic Spanish coastal town. Indulge in the epitome of refined living with our meticulously crafted New Build residence offering 1, 2, and 3-bedrooms penthouses and apartments. Impeccably designed, the 21 units are gracefully distributed across 3-level blocks. The living space in each unit designed to embrace natural light and create bright, spacious, and modern living areas that seamlessly blend with the coastal surroundings. Explore a variety of residences, available in three different models and sizes. Residential invites you to experience a lifestyle of unparalleled luxury with an array of exquisite amenities: Immerse yourself in the refreshing waters of the communal swimming pool. Enjoy the convenience and security of underground parking. Elevate your leisure time on the shared rooftop terrace. Some of the propertie has private terraces. Six penthouses on the 2nd floor have a unique featuredirect access to their private solarium through their terraces. Also includes a storage place for added convenience. Additionally, residents have the option to enhance their outdoor experience by adding a summer kitchen to their private solarium. Each home coming is designed to make you feel like you're stepping into a perpetual vacation, a sanctuary where tranquillity meets sophistication. Some properties have a front sea view, some of properties have a side view. San Pedro del Pinatar's privileged location on the Mar Menor and Mediterranean coastline it attracts those with an interest in sailing and watersports, providing marina mooring and sailing clubs, while the beaches and natural mud baths attract those seeking safe sun, sea and sand. San Pedro del Pinatar has an established community and offers an excellent range of activities, including covered swimming pool and sports facilities, as well as a year round programme of social activities by the pleasant winter weather. The benefits of the mud baths, typical of the region, or the calm waters of the Mar Menor, have favoured the growth of Lo Pagán, which currently has all kind of amenities. In addition, it has an excellent location, just 5 minutes from the Commercial Centre Dos Mares. Murcia/Corvera airport is 30 minutes away and Alicante airport is an hour drive away.