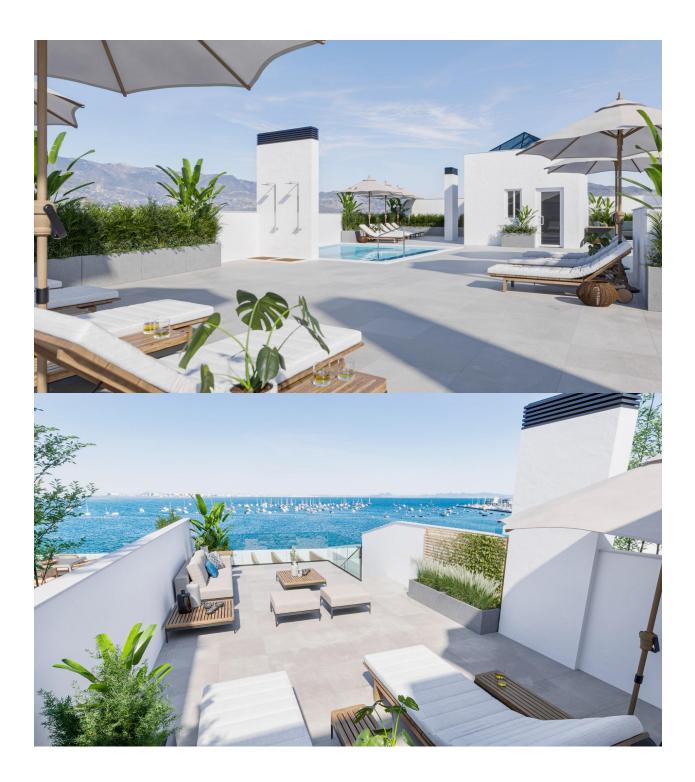

#### DESCRIPTION

NEW BUILD FRONTLINE RESIDENTIAL IN SAN PEDRO DEL PINATAR Nestled along the captivating Mar Menor, Lo Pagan is a town in Murcia that unveils a seamless blend of natural beauty and cultural richness, offering a perfect escape for those seeking a tranquil oasis. Conveniently accessible, with just a 57-minute ride from Alicante Airport, Lo Pagan beckons you to unwind, explore, and create cherished memories in this idyllic Spanish coastal town. Indulge in the epitome of refined living with our meticulously crafted New Build residence offering 1, 2, and 3-bedrooms penthouses and apartments. Impeccably designed, the 21 units are gracefully distributed across 3-level blocks. The living space in each unit designed to embrace natural light and create bright, spacious, and modern living areas that seamlessly blend with the coastal surroundings. Explore a variety of residences, available in three different models and sizes. Residential invites you to experience a lifestyle of unparalleled luxury with an array of exquisite amenities: Immerse yourself in the refreshing waters of the communal swimming pool. Enjoy the convenience and security of underground parking. Elevate your leisure time on the shared rooftop terrace. Some of the propertie has private terraces. Six penthouses on the 2nd floor have a unique featuredirect access to their private solarium through their terraces. Also includes a storage place for added convenience. Additionally, residents have the option to enhance their outdoor experience by adding a summer kitchen to their private solarium. Each home coming is designed to make you feel like you're stepping into a perpetual vacation, a sanctuary where tranquillity meets sophistication. Some properties have a front sea view, some of properties have a side view. San Pedro del Pinatar's privileged location on the Mar Menor and Mediterranean coastline it attracts those with an interest in sailing and watersports, providing marina mooring and sailing clubs, while the beaches and natural mud baths attract those seeking safe sun, sea and sand. San Pedro del Pinatar has an established community and offers an excellent range of activities, including covered swimming pool and sports facilities, as well as a year round programme of social activities by the pleasant winter weather. The benefits of the mud baths, typical of the region, or the calm waters of the Mar Menor, have favoured the growth of Lo Pagán, which currently has all kind of amenities. In addition, it has an excellent location, just 5 minutes from the Commercial Centre Dos Mares. Murcia/Corvera airport is 30 minutes away and Alicante airport is an hour drive away.

# VIEWS

• Panoramic views