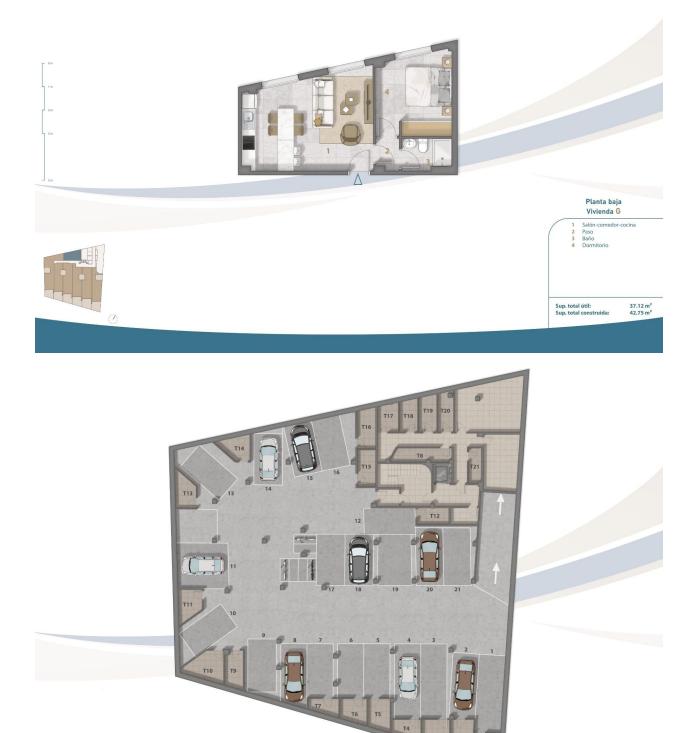

#### SAN PEDRO DEL PINATAR (LO PAGAN)

REF: # 12516

| INFO              |                                        |  |
|-------------------|----------------------------------------|--|
| PRICE:            | 240.000 €                              |  |
| PROPERTY<br>TYPE: | Apartment                              |  |
| CITY:             | San Pedro Del<br>Pinatar (Lo<br>Pagan) |  |
| BEDROOMS:         | 1                                      |  |
| Bathrooms:        | 1                                      |  |
| Build ( m2 ):     | 42                                     |  |
| Plot ( m2 ):      | -                                      |  |
| Terrace ( m2 ):   | 1                                      |  |
| Year:             | -                                      |  |
| Floor:            | -                                      |  |
| Old price         | -                                      |  |

#### DESCRIPTION

NEW BUILD FRONTLINE RESIDENTIAL IN SAN PEDRO DEL PINATAR Nestled along the captivating Mar Menor, Lo Pagan is a town in Murcia that unveils a seamless blend of natural beauty and cultural richness, offering a perfect escape for those seeking a tranquil oasis. Conveniently accessible, with just a 57-minute ride from Alicante Airport, Lo Pagan beckons you to unwind, explore, and create cherished memories in this idyllic Spanish coastal town. Indulge in the epitome of refined living with our meticulously crafted New Build residence offering 1, 2, and 3-bedrooms penthouses and apartments. Impeccably designed, the 21 units are gracefully distributed across 3-level blocks. The living space in each unit designed to embrace natural light and create bright, spacious, and modern living areas that seamlessly blend with the coastal surroundings. Explore a variety of residences, available in three different models and sizes. Residential invites you to experience a lifestyle of unparalleled luxury with an array of exquisite amenities: Immerse yourself in the refreshing waters of the communal swimming pool. Enjoy the convenience and security of underground parking. Elevate your leisure time on the shared rooftop terrace. Some of the propertie has private terraces. Six penthouses on the 2nd floor have a unique featuredirect access to their private solarium through their terraces. Also includes a storage place for added convenience. Additionally, residents have the option to enhance their outdoor experience by adding a summer kitchen to their private solarium. Each home coming is designed to make you feel like you're stepping into a perpetual vacation, a sanctuary where tranquillity meets sophistication. Some properties have a front sea view, some of properties have a side view. San Pedro del Pinatar's privileged location on the Mar Menor and Mediterranean coastline it attracts those with an interest in sailing and watersports, providing marina mooring and sailing clubs, while the beaches and natural mud baths attract those seeking safe sun, sea and sand. San Pedro del Pinatar has an established community and offers an excellent range of activities, including covered swimming pool and sports facilities, as well as a year round programme of social activities by the pleasant winter weather. The benefits of the mud baths, typical of the region, or the calm waters of the Mar Menor, have favoured the growth of Lo Pagán, which currently has all kind of amenities. In addition, it has an excellent location, just 5 minutes from the Commercial Centre Dos Mares. Murcia/Corvera airport is 30 minutes away and Alicante airport is an hour drive away.