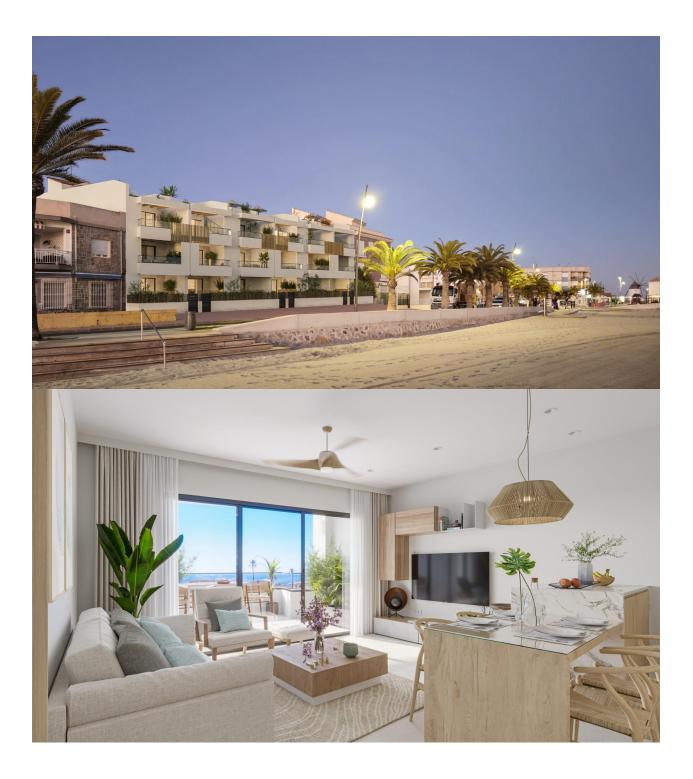

#### DESCRIPTION

NEW BUILD FRONTLINE RESIDENTIAL IN SAN PEDRO DEL PINATAR Nestled along the captivating Mar Menor, Lo Pagan is a town in Murcia that unveils a seamless blend of natural beauty and cultural richness, offering a perfect escape for those seeking a tranquil oasis. Conveniently accessible, with just a 57-minute ride from Alicante Airport, Lo Pagan beckons you to unwind, explore, and create cherished memories in this idyllic Spanish coastal town. Indulge in the epitome of refined living with our meticulously crafted New Build residence offering 1, 2, and 3-bedrooms penthouses and apartments. Impeccably designed, the 21 units are gracefully distributed across 3-level blocks. The living space in each unit designed to embrace natural light and create bright, spacious, and modern living areas that seamlessly blend with the coastal surroundings. Explore a variety of residences, available in three different models and sizes. Residential invites you to experience a lifestyle of unparalleled luxury with an array of exquisite amenities: Immerse yourself in the refreshing waters of the communal swimming pool. Enjoy the convenience and security of underground parking. Elevate your leisure time on the shared rooftop terrace. Some of the propertie has private terraces. Six penthouses on the 2nd floor have a unique featuredirect access to their private solarium through their terraces. Also includes a storage place for added convenience. Additionally, residents have the option to enhance their outdoor experience by adding a summer kitchen to their private solarium. Each home coming is designed to make you feel like you're stepping into a perpetual vacation, a sanctuary where tranquillity meets sophistication. Some properties have a front sea view, some of properties have a side view. San Pedro del Pinatar's privileged location on the Mar Menor and Mediterranean coastline it attracts those with an interest in sailing and watersports, providing marina mooring and sailing clubs, while the beaches and natural mud baths attract those seeking safe sun, sea and sand. San Pedro del Pinatar has an established community and offers an excellent range of activities, including covered swimming pool and sports facilities, as well as a year round programme of social activities by the pleasant winter weather. The benefits of the mud baths, typical of the region, or the calm waters of the Mar Menor, have favoured the growth of Lo Pagán, which currently has all kind of amenities. In addition, it has an excellent location, just 5 minutes from the Commercial Centre Dos Mares. Murcia/Corvera airport is 30 minutes away and Alicante airport is an hour drive away.